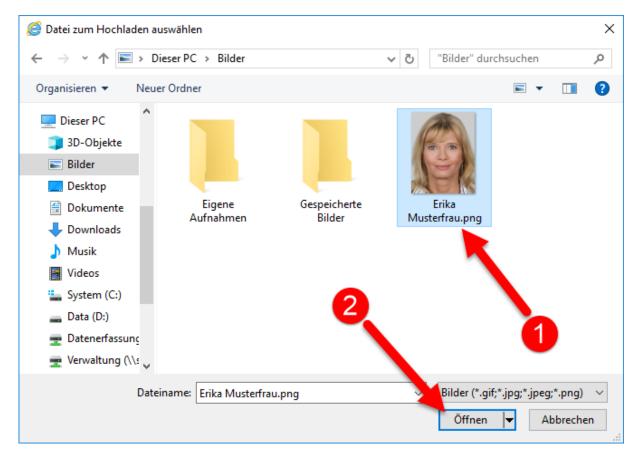

A file selection box now opens. Find the passport photo on your computer, e.g. in "Pictures". Click on the desired picture (1) and then on "Open" (2). You can select gif, jpg, jpeg, or png files with a maximum file size of 8 MB.