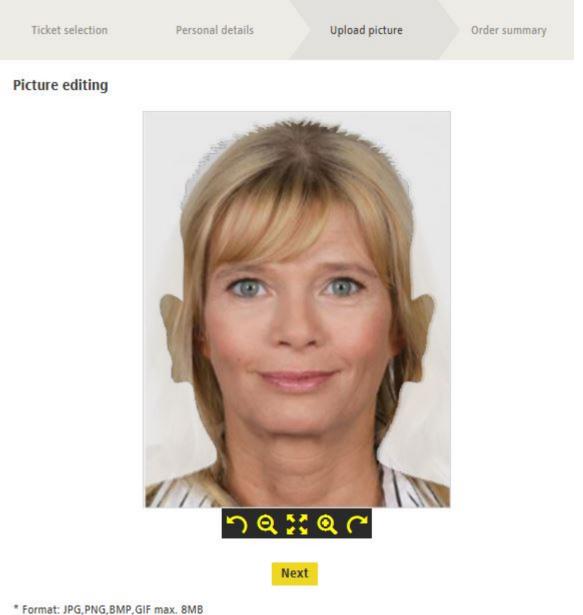

The selected picture can now be edited. Please make sure that the subscriber's face fills the available space similarly to the example photo below. The red background must also not be visible anywhere.