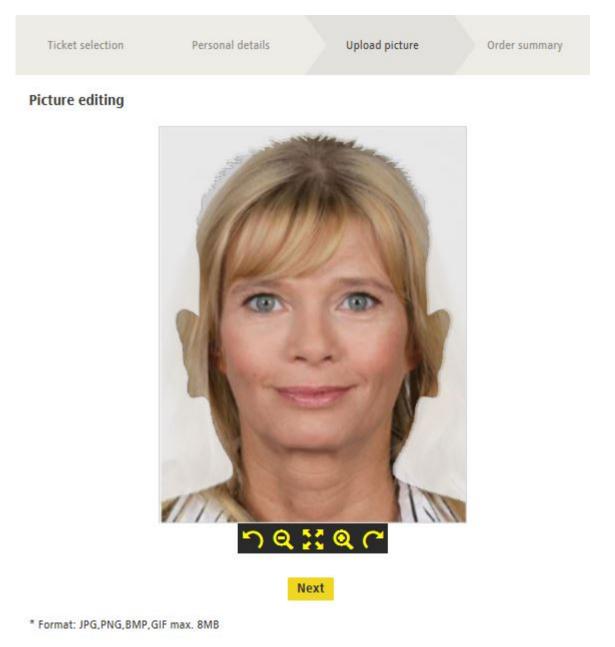

The selected picture can now be edited. Please make sure that the subscriber's face fills the available space similarly to the example photo below. The red background must also not be visible anywhere.